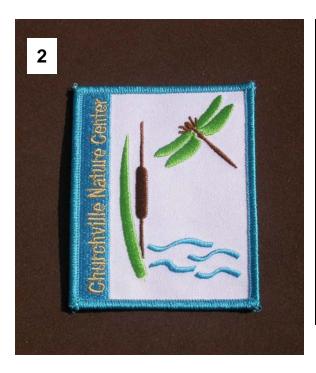

## 1) CNC Sew-on Patch

- 2) Arrowhead Size, shape & color Vary
- 3) Arrowhead Necklace
- 4) Bookmarks

MOUNTAIN LLON: The mean-tain lists is the largest and henore wikesproad of the cars matter inerth of Mexico. They may from southern South America to methemer Canneg from southern may be avoid the southerness of the weak range, many recognizable wathopcoins have evolved. As a result of heating pressure and holitat low, the meaning lines