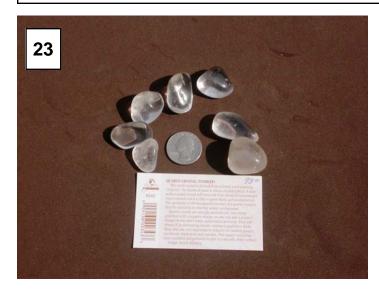

### 23) Tumbled Clear Quartz - shape & color vary 24) Gemstone Keychain - shape & color vary Pictured from left to right: Clear Quartz, Amethyst, Geode, Citrine & Agate Slice in various colors