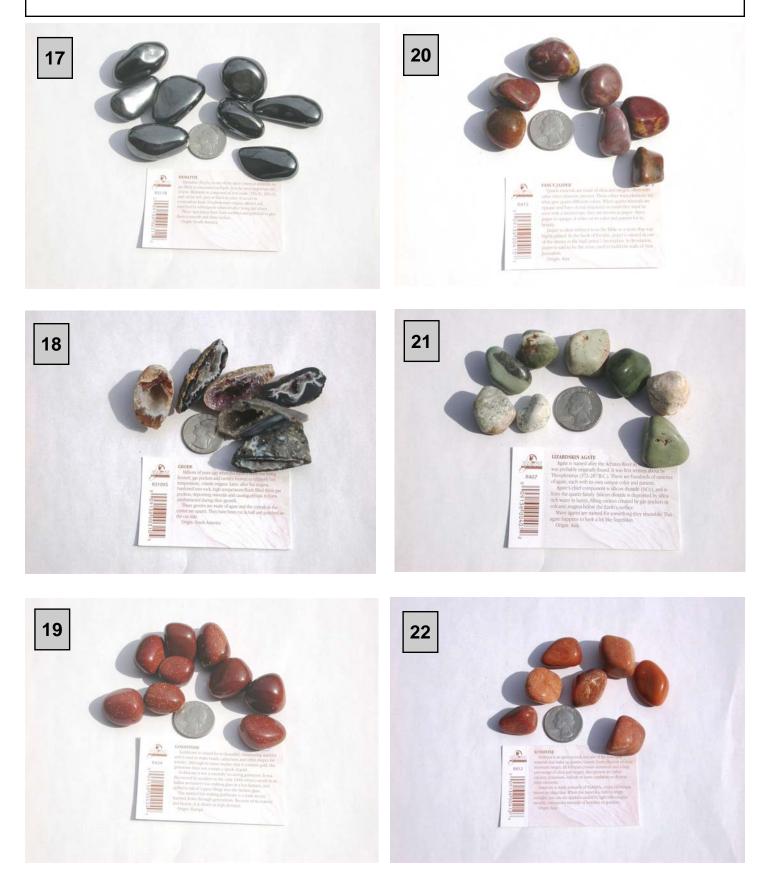

### 17) Hematite - shape & color vary

- 18) Geode shape & color vary
- 29) Goldstone shape & color vary

- 20) Jasper shape & color vary
- 21) Lizard Skin shape & color vary
- 22) Sunstone shape & color vary