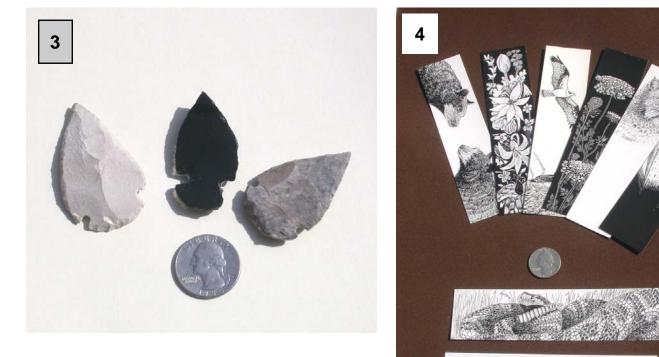

## 1) CNC Sew-on Patch

- 2) Arrowhead Size, shape & color Vary
- 3) Arrowhead Necklace
- 4) Bookmarks

MOUNTAIN LLON: The mean-tain lists is the largest and henore wikesproad of the cars matter inerth of Mexico. They may from southern South America to methemer Canneg from southern may be avoid the southerness of the weak range, many recognizable wathopcoins have evolved. As a result of heating pressure and holitat low, the meaning lines