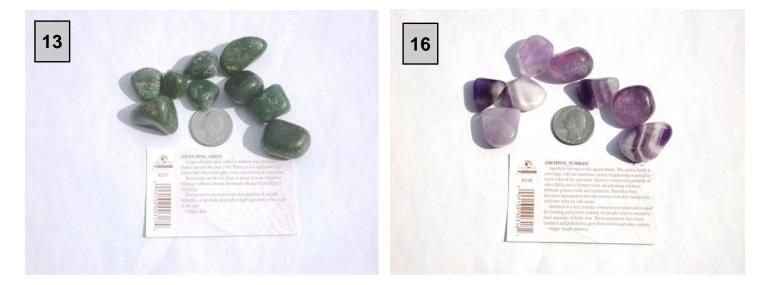

- 11) Rose Quartz shape & color vary
- 12) Tigers Eye shape & color vary
- 13) Adventurine shape & color vary
- 14) Pyrite/Fool's Gold shape & color vary
- 15) Sodalite shape & color vary
- 16) Tumbled Amethyst shape & color vary

### 17) Hematite - shape & color vary

- 18) Geode shape & color vary
- 29) Goldstone shape & color vary

- 20) Jasper shape & color vary
- 21) Lizard Skin shape & color vary
- 22) Sunstone shape & color vary