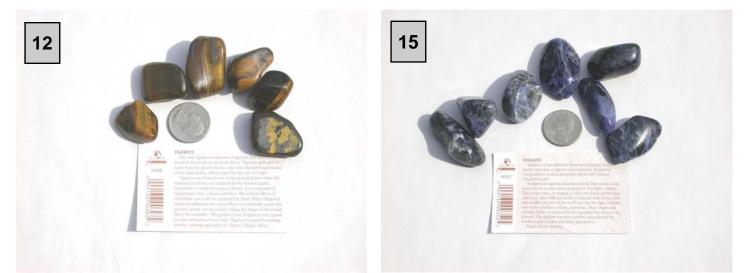

- 11) Rose Quartz shape & color vary
- 12) Tigers Eye shape & color vary
- 13) Adventurine shape & color vary
- 14) Pyrite/Fool's Gold shape & color vary
- 15) Sodalite shape & color vary
- 16) Tumbled Amethyst shape & color vary

### 17) Hematite - shape & color vary

- 18) Geode shape & color vary
- 29) Goldstone shape & color vary

- 20) Jasper shape & color vary
- 21) Lizard Skin shape & color vary
- 22) Sunstone shape & color vary