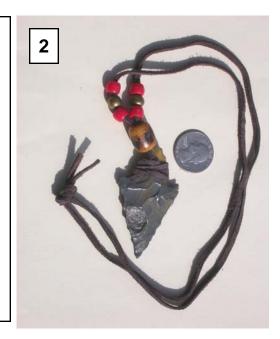

## 1) CNC Sew-on Patch

- 2) Arrowhead Size, shape & color Vary
- 3) Arrowhead Necklace
- 4) Bookmarks

MOUNTAIN LLON: The mean-tain lists is the largest and henore wikesproad of the cars matter inerth of Mexico. They may from southern South America to methemer Canneg from southern may be avoid the southerness of the weak range, many recognizable wathopcoins have evolved. As a result of heating pressure and holitat low, the meaning lines