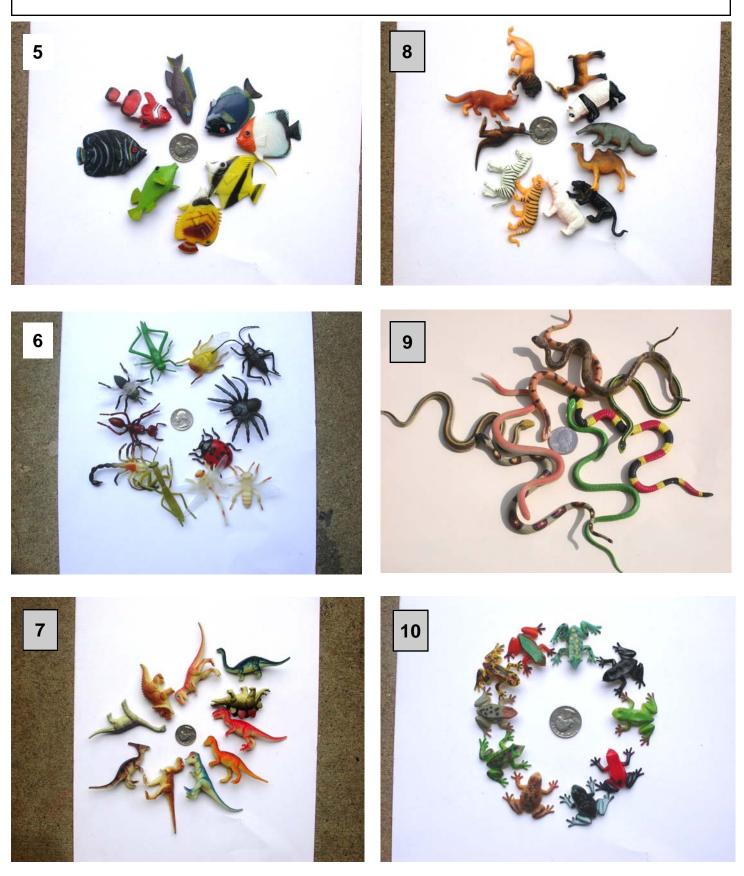

- 5) Mini Fish shape & color vary
- 6) Mini Insect shape & color vary
- 7) Mini Dinosaur shape & color vary
- 8) Mini Wild Animals shape & color vary
- 9) Mini Snake shape & color vary
- 10) Mini Dart Frog shape & color vary