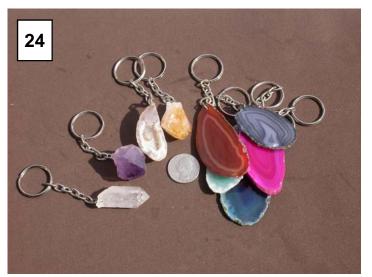

### 23) Tumbled Clear Quartz - shape & color vary 24) Gemstone Keychain - shape & color vary Pictured from left to right: Clear Quartz, Amethyst, Geode, Citrine & Agate Slice in various colors